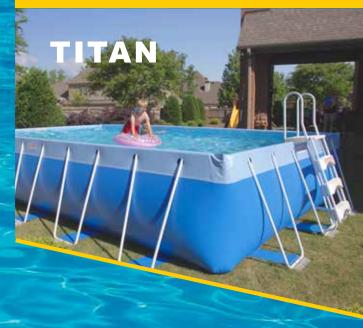

Standard Sizes:
9'x17' 9'x41' 13'x17'
13'x21' 13'x25' 17'x29' 21'x41'

**Custom Sizes Available!** 

Our engineering team was given a near-impossible task: Start with our best selling SuperPool line but make it more affordable. We're proud to say, they did it! The Titan takes a slightly different approach to creating one of the best liners in the business and leaves you with nothing to be desired. The Titan is the ultimate blend of beauty, strength, and portability. It's equipped with the Splash safety ladder, skimmer, hoses and galvanized support structure. The comprehensive, 7-year warranty assures you of family enjoyment for many years to come. The Titan is 4' deep.