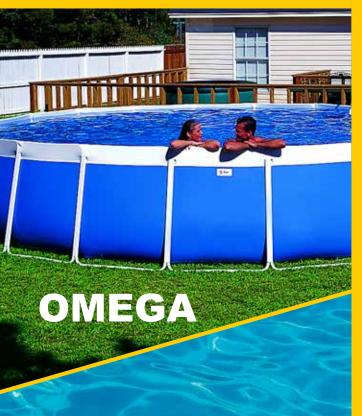

For those who prefer to Splash around and around, the 4-foot Omega is the right pool to shape up any backyard. And like a perfect circle, the fun never ends for your family.

When the popularity of the round pool is combined with the unsurpassed quality of Splash construction, ease of assembly, and a 20-year warranty, you are left with only one choice, the Omega that offers you the best value in cost per square foot of swimming enjoyment.

Available Sizes: 12', 16', 20', or 24' diameter available