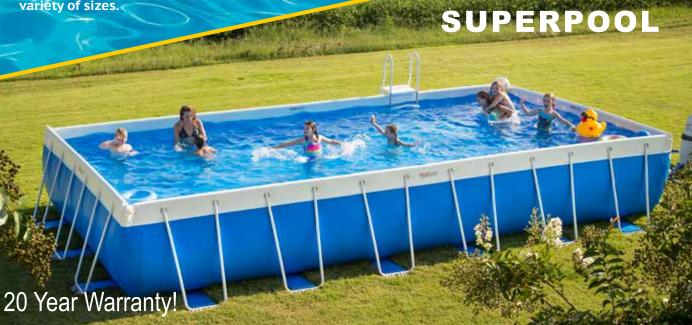

## SUPERPOOL

There are very few things that will bring your family together more often than a swimming pool, and that's something we know a lot about. Splash SuperPools have been bringing families together for over 30 years. We were the original soft sided above ground pool in the industry and our products have stood the test of time. The SuperPool is constructed of a durable polyester reinforced liner and a rugged, galvanized steel support structure. Its patented structure design allows the walls to move and absorb the roughest waves generated from the most exciting water volleyball games. You won't find an easier pool to install than your SuperPool. The unique SuperPool eliminates the need for nuts, bolts, or tools for installation. Any Splash pool can typically be set up and ready for water in about an hour. Most pools are set up with two family members. Or, if putting your pool together isn't your thing, ask your dealer for some help. Splash SuperPools, like the families that enjoy them, come in a variety of sizes.

You can be assured of getting the SuperPool that fits your needs, your lifestyle, your backyard, and your budget. The SuperPool is 4' deep, that's 4' of water! Splash SuperPools are the perfect way to beat the heat, and a super way to entertain family and friends of all ages. Splash SuperPools are an oasis in your own backyard!

Standard Sizes:
9'x17' 9'x41' 13'x17'
13'x21' 13'x25' 17'x29' 21'x41'

**Custom Sizes Available!** 

Our engineering team was given a near-impossible task: Start with our best selling SuperPool line but make it more affordable. We're proud to say, they did it! The Titan takes a slightly different approach to creating one of the best liners in the business and leaves you with nothing to be desired. The Titan is the ultimate blend of beauty, strength, and portability. It's equipped with the Splash safety ladder, skimmer, hoses and galvanized support structure. The comprehensive, 7-year warranty assures you of family enjoyment for many years to come. The Titan is 4' deep.