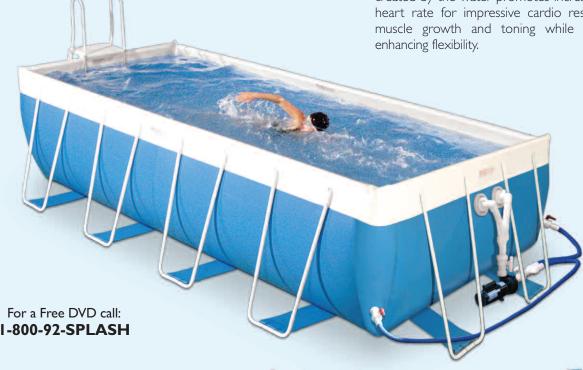

## Fitness for Life

Splash SuperPools Limited, blends function and affordability in the revolutionary design of the SuperStream resistance current exercise pool. Innovative engineering, consumer friendly features, and reliable simplicity were the driving factors in the developmental process. No other product can offer such a wide range of fitness activities at a price level set for most any family budget. And best of all, the SuperStream provides a total fitness experience that can be achieved in the privacy of your own backyard.

The SuperStream counter current system can generate up to a 4 mph resistant current. That's more than enough to keep most swimmers stroking at an effective cardio workout rate. The SuperStream is not intended for sprint swimmers, although with adjustments available for water flow and swimmer placement, the endurance building benefits can help swimmers at any level. Swimming coaches can utilize this unique training tool to get up close and personal with their swimmers while assessing stroke technique and performance. But this great pool is more than just a venue for serious swimmers. It is also serious fun for the entire family.

Your SuperStream is pre-packaged with parts and accessories needed for immediate use. It will take two people an afternoon to fully assemble the pool. 220-volt electrical service will be required and should be provided by a licensed professional electrician. Then, just add water.