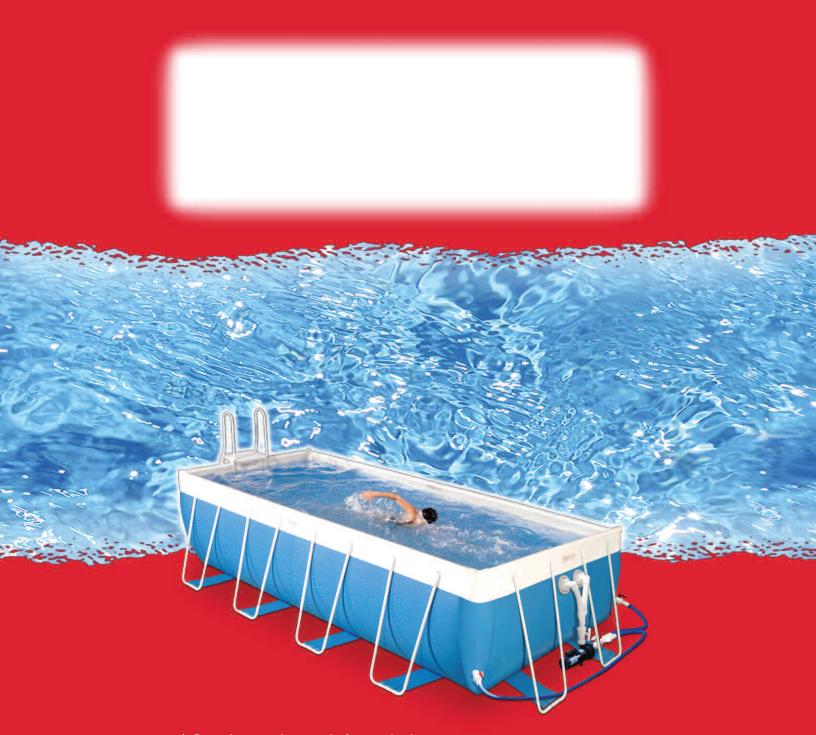

## Fitness for Life

Splash SuperPools Limited, blends function and affordability in the revolutionary design of the SuperStream resistance current exercise pool. Innovative engineering, consumer friendly features, and reliable simplicity were the driving factors in the developmental process. No other product can offer such a wide range of fitness activities at a price level set for most any family budget. And best of all, the SuperStream provides a total fitness experience that can be achieved in the privacy of your own backyard.

The SuperStream counter current system can generate up to a 4 mph resistant current. That's more than enough to keep most swimmers stroking at an effective cardio workout rate. The SuperStream is not intended for sprint swimmers, although with adjustments available for water flow and swimmer placement, the endurance building benefits can help swimmers at any level. Swimming coaches can utilize this unique training tool to get up close and personal with their swimmers while assessing stroke technique and performance. But this great pool is more than just a venue for serious swimmers. It is also serious fun for the entire family.